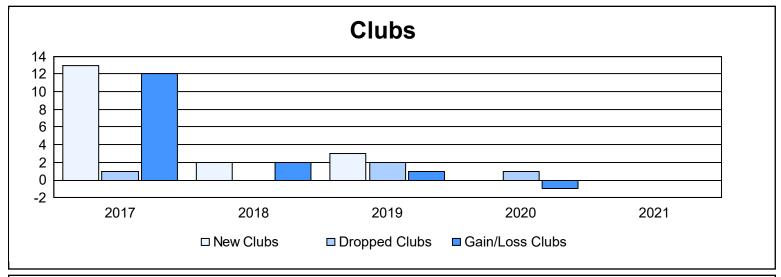

District 385 As of June 2021 Cumulative

| Year      | New<br>Clubs | Dropped<br>Clubs | Gain/<br>Loss<br>Clubs | New<br>Members | Charter<br>Members | Reinstate<br>Members | Transfer<br>Members | Total<br>Member<br>Added | Total<br>Members<br>Dropped | Gain/<br>Loss<br>Members |
|-----------|--------------|------------------|------------------------|----------------|--------------------|----------------------|---------------------|--------------------------|-----------------------------|--------------------------|
| 2016-2017 | 13           | 1                | 12                     | 468            | 429                | 20                   | 18                  | 935                      | 692                         | 243                      |
| 2017-2018 | 2            | 0                | 2                      | 264            | 124                | 12                   | 15                  | 415                      | 542                         | -127                     |
| 2018-2019 | 3            | 2                | 1                      | 81             | 108                | 7                    | 21                  | 217                      | 489                         | -272                     |
| 2019-2020 | 0            | 1                | -1                     | 0              | 17                 | 2                    | 19                  | 38                       | 312                         | -274                     |
| 2020-2021 | 0            | 0                | 0                      | 293            | 19                 | 14                   | 33                  | 359                      | 265                         | 94                       |
| Average   | 4            | 1                | 3                      | 221            | 139                | 11                   | 21                  | 393                      | 460                         | -67                      |