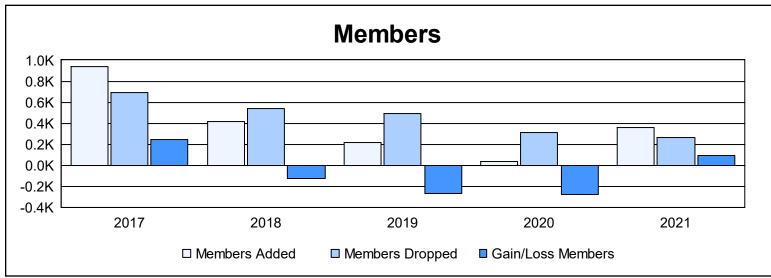

District 385 As of June 2021 Cumulative

| Year      | New<br>Clubs | Dropped<br>Clubs | Gain/<br>Loss<br>Clubs | New<br>Members | Charter<br>Members | Reinstate<br>Members | Transfer<br>Members | Total<br>Member<br>Added | Total<br>Members<br>Dropped | Gain/<br>Loss<br>Members |
|-----------|--------------|------------------|------------------------|----------------|--------------------|----------------------|---------------------|--------------------------|-----------------------------|--------------------------|
| 2016-2017 | 13           | 1                | 12                     | 468            | 429                | 20                   | 18                  | 935                      | 692                         | 243                      |
| 2017-2018 | 2            | 0                | 2                      | 264            | 124                | 12                   | 15                  | 415                      | 542                         | -127                     |
| 2018-2019 | 3            | 2                | 1                      | 81             | 108                | 7                    | 21                  | 217                      | 489                         | -272                     |
| 2019-2020 | 0            | 1                | -1                     | 0              | 17                 | 2                    | 19                  | 38                       | 312                         | -274                     |
| 2020-2021 | 0            | 0                | 0                      | 293            | 19                 | 14                   | 33                  | 359                      | 265                         | 94                       |
| Average   | 4            | 1                | 3                      | 221            | 139                | 11                   | 21                  | 393                      | 460                         | -67                      |